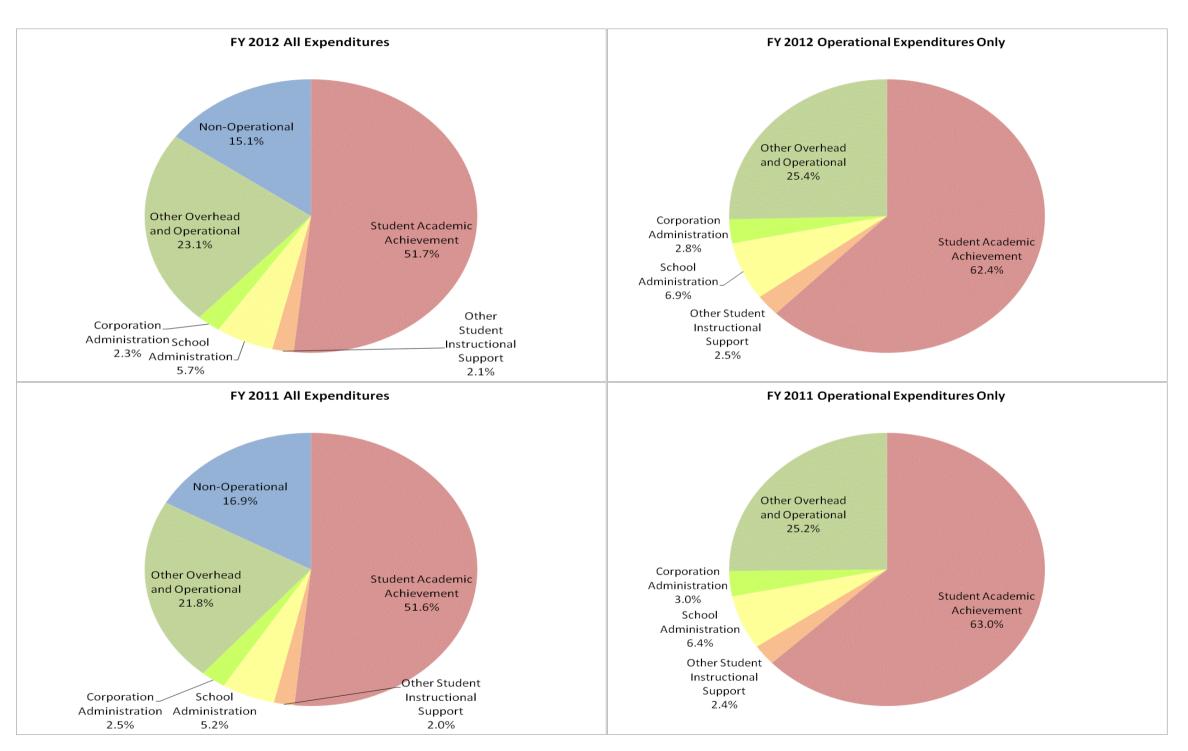

### **North Putnam Community Schools (6715)**

|                                | FY06 % of Total |       | FY09 % of Total |       | FY11 % of Total |       | FY12 % of Total |       |
|--------------------------------|-----------------|-------|-----------------|-------|-----------------|-------|-----------------|-------|
| Student Instructional Category | FY 2006         | Exp   | FY 2009         | Exp   | FY 2011         | Exp   | FY 2012         | Exp   |
| Student Academic Achievement   | \$14,830,518    | 61.7% | \$9,169,507     | 50.2% | \$8,063,367     | 51.6% | \$8,077,859     | 51.7% |
| Student Instructional Support  | \$1,724,795     | 7.2%  | \$1,345,971     | 7.4%  | \$1,127,047     | 7.2%  | \$1,210,739     | 7.7%  |
| Overhead and Operational       | \$4,795,981     | 19.9% | \$4,580,376     | 25.1% | \$3,796,090     | 24.3% | \$3,980,769     | 25.5% |
| Nonoperational                 | \$2,695,105     | 11.2% | \$3,161,503     | 17.3% | \$2,638,780     | 16.9% | \$2,363,976     | 15.1% |
| Grand Total                    | \$24,046,398    |       | \$18,257,357    |       | \$15,625,284    |       | \$15,633,344    |       |