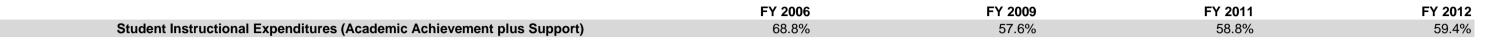

### **North Putnam Community Schools (6715)**

|                                | FY06 % of Total |       | FY09 % of Total |       | FY11 % of Total |       | FY12 % of Total |       |
|--------------------------------|-----------------|-------|-----------------|-------|-----------------|-------|-----------------|-------|
| Student Instructional Category | FY 2006         | Exp   | FY 2009         | Exp   | FY 2011         | Exp   | FY 2012         | Exp   |
| Student Academic Achievement   | \$14,830,518    | 61.7% | \$9,169,507     | 50.2% | \$8,063,367     | 51.6% | \$8,077,859     | 51.7% |
| Student Instructional Support  | \$1,724,795     | 7.2%  | \$1,345,971     | 7.4%  | \$1,127,047     | 7.2%  | \$1,210,739     | 7.7%  |
| Overhead and Operational       | \$4,795,981     | 19.9% | \$4,580,376     | 25.1% | \$3,796,090     | 24.3% | \$3,980,769     | 25.5% |
| Nonoperational                 | \$2,695,105     | 11.2% | \$3,161,503     | 17.3% | \$2,638,780     | 16.9% | \$2,363,976     | 15.1% |
| Grand Total                    | \$24,046,398    |       | \$18,257,357    |       | \$15,625,284    |       | \$15,633,344    |       |